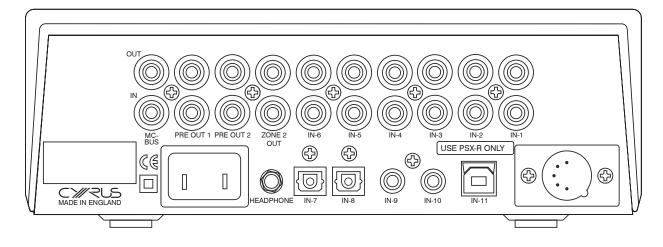

#### **Essential Connectivity:**

Six analogue inputs, a high quality headphone amplifier, Zone 2 and pre amplifier output give the Pre<sub>2</sub> DAC Qx flexibility for connecting a wide variety of audio devices. There is also a PSX-R port on the Pre<sub>2</sub> DAC Qx allowing connectivity of the instant upgrade off-board power supply.