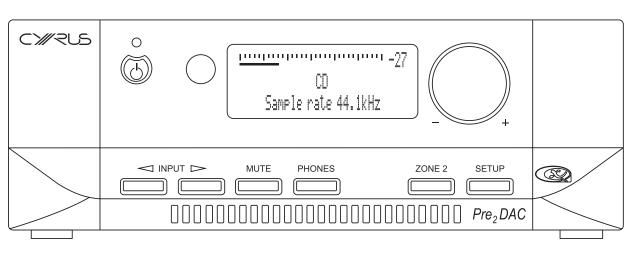

#### **Essential Connectivity:**

Six analogue inputs, a high quality headphone amplifier, Zone 2 and pre amplifier output give the Pre<sub>2</sub> DAC Qx flexibility for connecting a wide variety of audio devices. There is also a PSX-R port on the Pre<sub>2</sub> DAC Qx allowing connectivity of the instant upgrade off-board power supply.

#### **Advanced Setup:**

The microprocessor controlled operating system in the  $Pre_2$  DAC Qx allows extensive programming of many functions within the unit. Input naming, differing display readouts and input volume matching across all sources are just some of the possibilities.